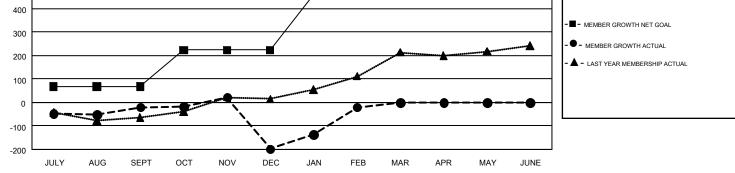

## GMT: AHMED MOSTAFA

REPORT DOES NOT INCLUDE CLUBS IN UNDISTRICTED AREAS.

| Clubs                 |               |           |               | Members               |                           |                         |                                                    |  |
|-----------------------|---------------|-----------|---------------|-----------------------|---------------------------|-------------------------|----------------------------------------------------|--|
| RESULTS FOR 2017-2018 |               |           |               | RESULTS FOR 2017-2018 |                           |                         |                                                    |  |
| QUARTER               | NEW CLUB GOAL | NEW CLUBS | DROPPED CLUBS | QUARTER               | MEMBER GROWTH NET<br>GOAL | MEMBER GROWTH<br>ACTUAL | DROPPED<br>MEMBERS ACTUAL<br>(including transfers) |  |
| JULY/AUG/SEPT         | 3             | 4         | 4             | JULY/AUG/SEPT         | 67                        | 290                     | 263                                                |  |
| OCT/NOV/DEC           | 5             | 3         | 11            | OCT/NOV/DEC           | 157                       | 246                     | 406                                                |  |
| JAN/FEB/MAR           | 7             | 4         | 1             | JAN/FEB/MAR           | 237                       | 321                     | 125                                                |  |
| APR/MAY/JUNE          | 4             | 0         | 0             | APR/MAY/JUNE          | 134                       | 0                       | 0                                                  |  |