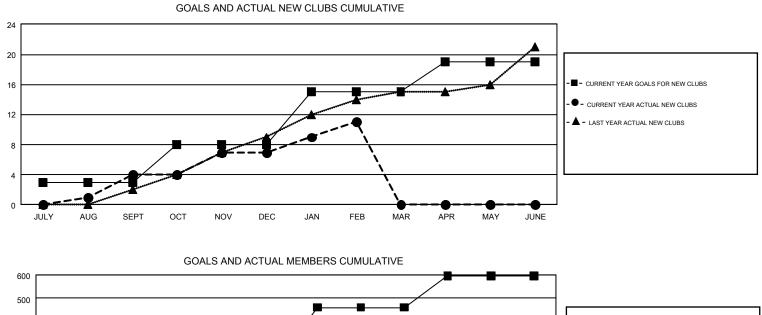

## GMT: AHMED MOSTAFA

REPORT DOES NOT INCLUDE CLUBS IN UNDISTRICTED AREAS.

| Clubs                 |               |           |               | Members               |                           |                         |                                                    |  |
|-----------------------|---------------|-----------|---------------|-----------------------|---------------------------|-------------------------|----------------------------------------------------|--|
| RESULTS FOR 2017-2018 |               |           |               | RESULTS FOR 2017-2018 |                           |                         |                                                    |  |
| QUARTER               | NEW CLUB GOAL | NEW CLUBS | DROPPED CLUBS | QUARTER               | MEMBER GROWTH NET<br>GOAL | MEMBER GROWTH<br>ACTUAL | DROPPED<br>MEMBERS ACTUAL<br>(including transfers) |  |
| JULY/AUG/SEPT         | 3             | 4         | 4             | JULY/AUG/SEPT         | 67                        | 290                     | 263                                                |  |
| OCT/NOV/DEC           | 5             | 3         | 11            | OCT/NOV/DEC           | 157                       | 246                     | 406                                                |  |
| JAN/FEB/MAR           | 7             | 4         | 1             | JAN/FEB/MAR           | 237                       | 321                     | 125                                                |  |
| APR/MAY/JUNE          | 4             | 0         | 0             | APR/MAY/JUNE          | 134                       | 0                       | 0                                                  |  |